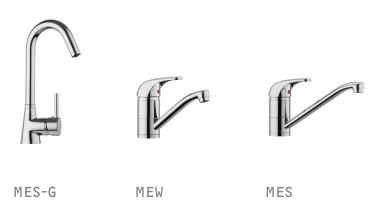

## STIEBEL ELTRON

## **Taps**

MES MEW MES-G

## **Product features**

- Suitable for use with the STIEBEL ELTRON SNU Plus under sink compact storage point of use water heater
- PLEASE NOTE: The SNU Plus under sink point of use water heaters are open vented and must be installed with a STIEBEL ELTRON open vented tap
- All tapware is fitted with a flow straightener. Please note filters or mesh type aerators are not to be fitted to the outlet of the tap.
- ) The hole size to be drilled for taps is 38mm.



| Туре                 | Mes     | Mew     | Mes-G   |
|----------------------|---------|---------|---------|
| Article no.          | 232389  | 232392  | 232391  |
| WELS rating L        | 3 star  | 3 star  | 3 star  |
| Maximum flow rate kW | 8 L/min | 8 L/min | 8 L/min |



## **Dimensions**