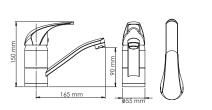

LTRON

## **Taps**

MES MEW MES-G

## **Product features**

- Suitable for use with the STIEBEL ELTRON SNU Plus under sink compact storage point of use water heater
- PLEASE NOTE: The SNU Plus under sink point of use water heaters are open vented and must be installed with a STIEBEL ELTRON open vented tap
- All tapware is fitted with a flow straightener. Please note filters or mesh type aerators are not to be fitted to the outlet of the tap.
- ) The hole size to be drilled for taps is 38mm.



| Туре                 | Mes     | Mew     | Mes-G   |
|----------------------|---------|---------|---------|
| Article no.          | 232389  | 232392  | 232391  |
| WELS rating L        | 3 star  | 3 star  | 3 star  |
| Maximum flow rate kW | 8 L/min | 8 L/min | 8 L/min |



## **Dimensions**