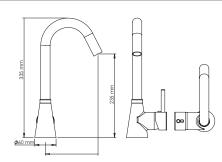

N

## **Taps**

MES MEW MES-G

## **Product features**

- Suitable for use with the STIEBEL ELTRON SNU Plus under sink compact storage point of use water heater
- PLEASE NOTE: The SNU Plus under sink point of use water heaters are open vented and must be installed with a STIEBEL ELTRON open vented tap
- All tapware is fitted with a flow straightener. Please note filters or mesh type aerators are not to be fitted to the outlet of the tap.
- ) The hole size to be drilled for taps is 38mm.



| Туре                 | Mes     | Mew     | Mes-G   |
|----------------------|---------|---------|---------|
| Article no.          | 232389  | 232392  | 232391  |
| WELS rating L        | 3 star  | 3 star  | 3 star  |
| Maximum flow rate kW | 8 L/min | 8 L/min | 8 L/min |



## **Dimensions**