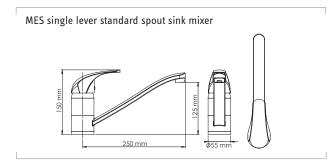

EL ELTRON

## **Taps**

MES MEW MES-G

## **Product features**

- Suitable for use with the STIEBEL ELTRON SNU Plus under sink compact storage point of use water heater
- PLEASE NOTE: The SNU Plus under sink point of use water heaters are open vented and must be installed with a STIEBEL ELTRON open vented tap
- All tapware is fitted with a flow straightener. Please note filters or mesh type aerators are not to be fitted to the outlet of the tap.
- ) The hole size to be drilled for taps is 38mm.



| Туре                 | Mes     | Mew     | Mes-G   |
|----------------------|---------|---------|---------|
| Article no.          | 232389  | 232392  | 232391  |
| WELS rating L        | 3 star  | 3 star  | 3 star  |
| Maximum flow rate kW | 8 L/min | 8 L/min | 8 L/min |



## **Dimensions**