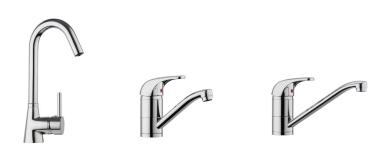

## STIEBEL ELTRON

MES MEW MES-G

MEW

MES-G

MES

| Туре                 | Mes     | Mew     | Mes-G   | www.waterrati        |
|----------------------|---------|---------|---------|----------------------|
|                      |         |         |         |                      |
| Article no.          | 232389  | 232392  | 232391  |                      |
| WELS rating L        | 3 star  | 3 star  | 3 star  | In accordance with A |
| Maximum flow rate kW | 8 L/min | 8 L/min | 8 L/min | Enware Australia P   |